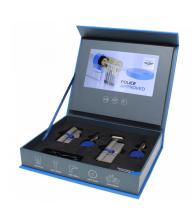

## **Description**

A unique selling tool to highlight the Caveo TS007 3\* range of cylinders, this innovative video display box is both informative and stylish. It contains two keyed alike examples of a euro double (key & key) and a euro thumbturn (key & turn) cylinder to show the product and how it operates.

## **Features**

- Helps promote this exciting range of cylinders
- Includes 2 cylinders keyed alike 1 x euro double and 1 x euro key & turn
- Stylish Caveo cylinders video display box