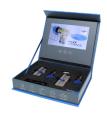

## **Description**

A unique selling tool to highlight the Caveo TS007 3\* range of cylinders, this innovative video display box is both informative and stylish. It contains two keyed alike examples of a euro double (key & key) and a euro thumbturn (key & turn) cylinder to show the product and how it operates.

## **Features**

- Helps promote this exciting range of cylinders
- Includes 2 cylinders keyed alike 1 x euro double and 1 x euro key & turn
- Stylish Caveo cylinders video display box