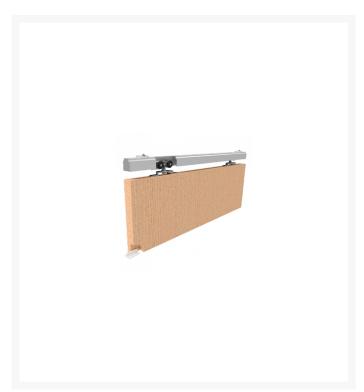

# **HENDERSON Husky 120 Pro Straight Sliding Door Kit Pack**

## **Description**

The Henderson Husky 120 Pro is a straight sliding door hardware system for wooden and metal doors and is ideal for creating room dividers. It has low initial friction, is suitable for doors up to 120kg and is easy to install.

#### Kit Contains

Anodised aluminium track with mounting holes for soffit (ceiling) or face (wall) installation Hangers

Easy access apron plate

Wall brackets

End caps

Rail stop and clip stop

Plastic guide

Assembly instructions

### **Features**

- Suitable for doors up to 120Kg
- To use with sliding wooden and metal internal doors
- Low initial friction
- Smooth running
- Simple to install
- Tested to more than 100,000 cycles
- Ceiling or wall fitting