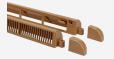

# **Product Table**

Anthracite Grey

L33541

Black

L33537

Bright White

L33540

Brown (Mahogany)

L33543

Chartwell Green

L33538

Cream

L33544

Irish Oak