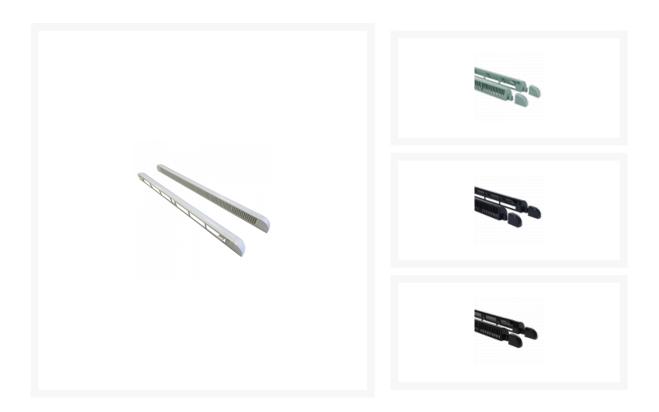

## Description

The RW Simons 5000 High Flow + is part of the Framevent range and is suitable for both timber and UPVC frames. Manufactured in the highest quality UV stabilised PVCu they are durable, easy to fit and fully tested. They feature an integral fly screen in the external hood and are available in a choice of colours. Measuring 525mm they offer an equivalent area as per BS 13141-1:2019 of 5205mm2 EA and compliance with Approved Document F 2021.

### **Features**

- Positive open and close action
- Equivalent area as per BS 13141-1:2019: 5205mm2 EA
- Integral fly screen in external hood
- Snap on quick fit end caps
- Suitable for PVCu, timber and aluminium windows
- Tested in accordance with BS EN 1026:2000 & BS EN 1027:2000 weather performance
- Water tightness of 400pa
- Can be fitted to provide up draught or downdraught