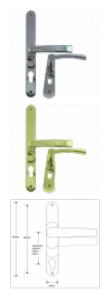

## Description

These sprung euro profile handles are make it easy to give your customers a great finish every time, no matter what handles you are replacing. Features such as an adjustable handle height which can accommodate a PZ distance from 59mm to 96mm and a 270mm backplate to conceal any unsightly screw holes make this unit an ideal retrofit solution.

## **Features**

- Fits the majority UPVC door mechanisms
- 270mm Long backplate to cover any existing holes
- PZ distance adjustable from 59mm to 96mm
- One handle designed to fit 75% of multipoint locks
- Flexi sprung lever/lever door handle

## **Product Table**

**L17146** 59mm - 96mm Centres CH

**L17147** 59mm - 96mm Centres GOLD

**L17145** 59mm - 96mm Centres WH