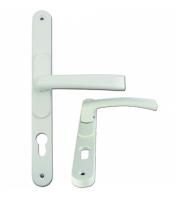

## Description

These sprung euro profile handles are make it easy to give your customers a great finish every time, no matter what handles you are replacing. Features such as an adjustable handle height which can accommodate a PZ distance from 59mm to 96mm and a 270mm backplate to conceal any unsightly screw holes make this unit an ideal retrofit solution.

## **Features**

- Fits the majority UPVC door mechanisms
- 270mm Long backplate to cover any existing holes
- PZ distance adjustable from 59mm to 96mm
- One handle designed to fit 75% of multipoint locks
- Flexi sprung lever/lever door handle

## **Product Table**

**L17146** 59mm - 96mm Centres CH

**L17147** 59mm - 96mm Centres GOLD

**L17145** 59mm - 96mm Centres WH