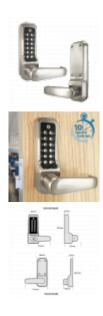

## BORG BL7000 SS ECP Heavy Duty Easicode Pro Digital Lock With Lever Handle And No Latch

## **Description**

The Borg BL7000 SS ECP is suitable for high traffic areas and can be used on internal or external wooden, composite or steel doors. It is supplied without a latch and is ideal as a replacement keypad. This unit features the Easicode Pro on the door code change facility and free passage function from the internal handle. The keypad lever is free rotating and only engages with the clutch and 8mm spindle drive until the correct code is entered. A stainless steel coding chamber ensures longevity, and contains 12 buttons.

## **Features**

- Easy on the door code change
- Suitable for internal and external wooden, composite and steel doors
- Heavy duty keypad lock
- Free rotating lever
- Ideal as a replacement keypad
- Supplied without a latch/locking device