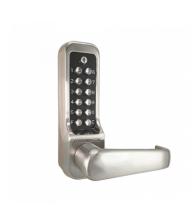

## BORG BL7000 SS ECP Heavy Duty Easicode Pro Digital Lock With Lever Handle And No Latch

## **Description**

The Borg BL7000 SS ECP is suitable for high traffic areas and can be used on internal or external wooden, composite or steel doors. It is supplied without a latch and is ideal as a replacement keypad. This unit features the Easicode Pro on the door code change facility and free passage function from the internal handle. The keypad lever is free rotating and only engages with the clutch and 8mm spindle drive until the correct code is entered. A stainless steel coding chamber ensures longevity, and contains 12 buttons.

## **Features**

- Easy on the door code change
- Suitable for internal and external wooden, composite and steel doors
- Heavy duty keypad lock
- Free rotating lever
- Ideal as a replacement keypad
- Supplied without a latch/locking device