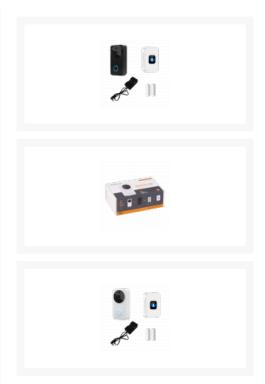

## AMALOCK DB601 Wireless Doorbell & Chime Kit With Battery Charger And Rechargeable Batteries

## **Description**

This Amalock DB601 wireless doorbell & plug in chime kit includes a battery charger and 2 rechargeable batteries. It is suitable for both residential and commercial entrances and is easy to install. Whenever a motion is detected the camera streams an image to your mobile device to alert you of any activity at the entrance allowing you to take action. The built in 2 way audio allows you to talk to the visitor as they ring the doorbell. No monthly subscription is needed and also included is a 16GB memory card.

## **Features**

- 1080P HD video and live streaming with 16GB SD card
- Up to 5 users per doorbell and unlimited doorbells per mobile device
- 2 way audio intercom
- Motion alert to your mobile device
- Works with the Amalock App free to download from the Apple or Android Store
- 166 degree wide angle lens
- IR night vision
- Supports IOS & Android works with Alexa and Google Home