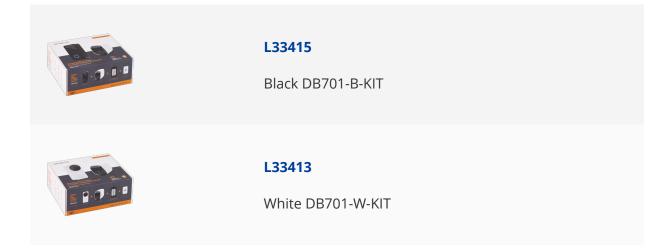

AMALOCK DB701 Wireless Doorbell & Chime Kit With 1 x White CAM200A Camera, Battery Charger And Rechargeable Batteries

## Description

This Amalock DB701 wireless doorbell & plug in chime kit includes, 1 x white CAM200A Wi-Fi video camera, battery charger and 2 rechargeable batteries. It is suitable for both residential and commercial entrances and is easy to install. Whenever a motion is detected the camera streams an image to your mobile device to alert you of any activity at the entrance allowing you to take action. The built in 2 way audio allows you to talk to the visitor as they ring the doorbell. No monthly subscription is needed and also included is a 16GB memory card.

## **Features**

- Up to 5 users per doorbell and unlimited doorbells per mobile device
- Kit includes 1 x white CAM200A Wi-Fi video camera
- 1080P HD video and live streaming with 16GB SD card
- 2 way audio intercom
- Supplied camera is white finish
- Works with the Amalock App free to download from the Apple or Android Store
- IR night vision
- Supports IOS & Android works with Alexa and Google Home
- Motion alert to your mobile device