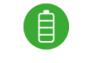

AMALOCK DB701 Wireless Doorbell & Chime Kit With 1 x White CAM200A Camera, Battery Charger And Rechargeable Batteries

## Description

This Amalock DB701 wireless doorbell & plug in chime kit includes, 1 x white CAM200A Wi-Fi video camera, battery charger and 2 rechargeable batteries. It is suitable for both residential and commercial entrances and is easy to install. Whenever a motion is detected the camera streams an image to your mobile device to alert you of any activity at the entrance allowing you to take action. The built in 2 way audio allows you to talk to the visitor as they ring the doorbell. No monthly subscription is needed and also included is a 16GB memory card.

## **Features**

- Up to 5 users per doorbell and unlimited doorbells per mobile device
- Kit includes 1 x white CAM200A Wi-Fi video camera
- 1080P HD video and live streaming with 16GB SD card
- 2 way audio intercom
- Supplied camera is white finish
- Works with the Amalock App free to download from the Apple or Android Store
- IR night vision
- Supports IOS & Android works with Alexa and Google Home
- Motion alert to your mobile device