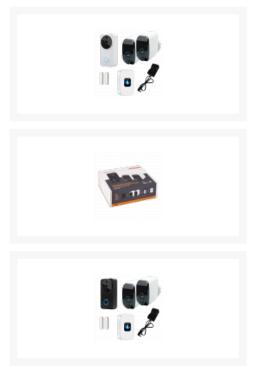

## AMALOCK DB801 Wireless Doorbell & Chime Kit With 2 x White CAM200A Camera, Battery Charger And Rechargeable Batteries

## **Description**

This Amalock DB801 wireless doorbell & plug in chime kit includes, 2 x white CAM200A Wi-Fi video camera's, battery charger and 2 rechargeable batteries. It is suitable for both residential and commercial entrances and is easy to install. Whenever a motion is detected the camera streams an image to your mobile device to alert you of any activity at the entrance allowing you to take action. The built in 2 way audio allows you to talk to the visitor as they ring the doorbell. No monthly subscription is needed and also included is a 16GB memory card.

#### **Features**

- Up to 5 users per doorbell and unlimited doorbells per mobile device
- Kit includes 2 x white CAM200A Wi-Fi video camera's
- 1080P HD video and live streaming with 16GB SD card
- 2 way audio intercom
- Supplied camera's are white finish
- Works with the Amalock App free to download from the Apple or Android Store
- IR night vision
- Supports IOS & Android works with Alexa and Google Home
- Motion alert to your mobile device