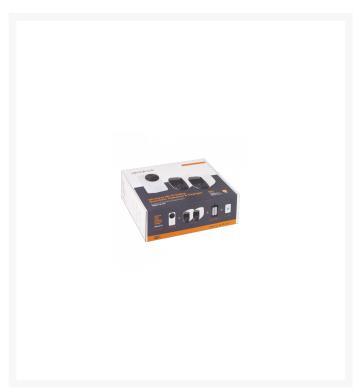

## AMALOCK DB801 Wireless Doorbell & Chime Kit With 2 x White CAM200A Camera, Battery Charger And Rechargeable Batteries

## **Description**

This Amalock DB801 wireless doorbell & plug in chime kit includes, 2 x white CAM200A Wi-Fi video camera's, battery charger and 2 rechargeable batteries. It is suitable for both residential and commercial entrances and is easy to install. Whenever a motion is detected the camera streams an image to your mobile device to alert you of any activity at the entrance allowing you to take action. The built in 2 way audio allows you to talk to the visitor as they ring the doorbell. No monthly subscription is needed and also included is a 16GB memory card.

#### **Features**

- Up to 5 users per doorbell and unlimited doorbells per mobile device
- Kit includes 2 x white CAM200A Wi-Fi video camera's
- 1080P HD video and live streaming with 16GB SD card
- 2 way audio intercom
- Supplied camera's are white finish
- Works with the Amalock App free to download from the Apple or Android Store
- IR night vision
- Supports IOS & Android works with Alexa and Google Home
- Motion alert to your mobile device