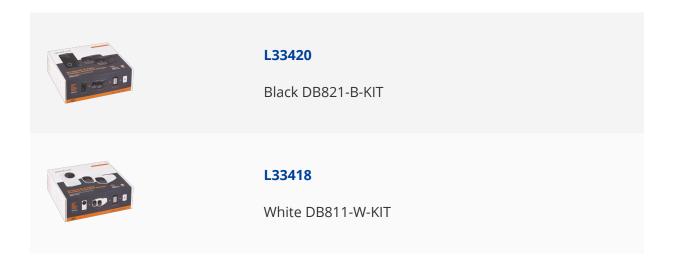

AMALOCK DB811/DB821 Wireless Doorbell & Chime Kit With 2 x CAM400 Camera's, Battery Charger And Rechargeable Batteries

## Description

This Amalock wireless doorbell & plug in chime kit includes, 2 x CAM400 Wi-Fi video camera's, battery charger and 2 rechargeable batteries. It is suitable for both residential and commercial entrances and is easy to install. Whenever a motion is detected the camera streams an image to your mobile device to alert you of any activity at the entrance allowing you to take action. The built in 2 way audio allows you to talk to the visitor as they ring the doorbell. No monthly subscription is needed and also included is a 16GB memory card.

## **Features**

- Up to 5 users per doorbell and unlimited doorbells per mobile device
- Kit includes 2 x CAM400 Wi-Fi video camera's
- 1080P HD video and live streaming with 16GB SD card
- 2 way audio intercom
- Works with the Amalock App free to download from the Apple or Android Store
- IR night vision
- Supports IOS & Android works with Alexa and Google Home
- Motion alert to your mobile device