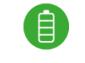

AMALOCK DB811/DB821 Wireless Doorbell & Chime Kit With 2 x CAM400 Camera's, Battery Charger And Rechargeable Batteries

## Description

This Amalock wireless doorbell & plug in chime kit includes, 2 x CAM400 Wi-Fi video camera's, battery charger and 2 rechargeable batteries. It is suitable for both residential and commercial entrances and is easy to install. Whenever a motion is detected the camera streams an image to your mobile device to alert you of any activity at the entrance allowing you to take action. The built in 2 way audio allows you to talk to the visitor as they ring the doorbell. No monthly subscription is needed and also included is a 16GB memory card.

## **Features**

- Up to 5 users per doorbell and unlimited doorbells per mobile device
- Kit includes 2 x CAM400 Wi-Fi video camera's
- 1080P HD video and live streaming with 16GB SD card
- 2 way audio intercom
- Works with the Amalock App free to download from the Apple or Android Store
- IR night vision
- Supports IOS & Android works with Alexa and Google Home
- Motion alert to your mobile device