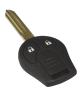

# OEM (No Logo) 2 Button Fixed Remote ID46 NSN14 To Suit Nissan Micra K13 2013-2016

## **Description**

OEM 2 button fixed remote (no logo) with PCF7936 ID46 (T14) transponder chip & NSN14 blade. To Suit Nissan Micra K13 vehicles (2013 - 2016).

If you aren't sure of the part you require please either call or e-mail us with the VIN and we will help you order the right part.

#### **Features**

- To suit Nissan Micra K13 (2013-2016)
- 2 buttons
- Fixed blade remote
- OEM product without logo