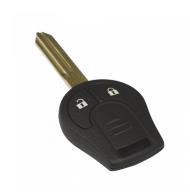

# OEM (No Logo) 2 Button Fixed Remote ID46 NSN14 To Suit Nissan Micra K13 2013-2016

## **Description**

OEM 2 button fixed remote (no logo) with PCF7936 ID46 (T14) transponder chip & NSN14 blade. To Suit Nissan Micra K13 vehicles (2013 - 2016).

If you aren't sure of the part you require please either call or e-mail us with the VIN and we will help you order the right part.

#### **Features**

- To suit Nissan Micra K13 (2013-2016)
- 2 buttons
- Fixed blade remote
- OEM product without logo