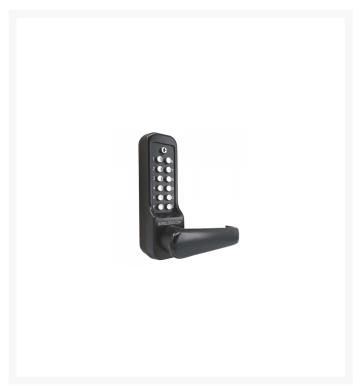

## BORG BL7000 MG Pro ECP Marine Grade Easicode Pro Digital Lock With Lever Handle And No Latch

## **Description**

The Borg BL7000 MG Pro ECP has a special black finish that offers increased UV and weather protection and is salt spray tested for 1000 hours. It is suitable for high traffic areas and can be used on internal or external wooden, composite or steel doors. It is supplied without a latch and is ideal as a replacement keypad. This unit features the Easicode Pro on the door code change facility and free passage function from the internal handle. The keypad lever is free rotating and only engages with the clutch and 8mm spindle drive until the correct code is entered. A stainless steel coding chamber ensures longevity, and contains 12 buttons.

## **Features**

- Ideal as a replacement keypad
- Supplied without a latch/locking device
- MG Pro 2 finish Increased UV and weather protection (1000 hour salt spray tested)
- Free rotating lever
- Easy on the door code change
- Suitable for internal and external wooden, composite and steel doors
- Heavy duty keypad lock