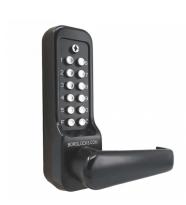

## **Description**

The Borg BL7001 MG Pro ECP has a special black finish that offers increased UV and weather protection and is salt spray tested for 1000 hours. It is suitable for high traffic areas and can be used on internal or external wooden, composite or steel doors. This unit is supplied with a 70mm latch and features the Easicode Pro on the door code change facility, as well as free passage function from the internal handle. The keypad lever is free rotating and only engages with the clutch and 8mm spindle drive until the correct code is entered. A stainless steel coding chamber ensures longevity, and contains 12 buttons.

## **Features**

- Easy on the door code change
- Suitable for internal and external wooden, composite and steel doors
- Free rotating lever
- Heavy duty keypad lock
- MG Pro 2 finish Increased UV and weather protection (1000 hour salt spray tested)
- Supplied with 70mm tubular latch