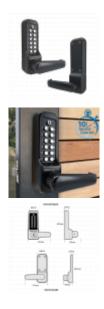

## **Description**

The Borg BL7001 MG Pro ECP has a special black finish that offers increased UV and weather protection and is salt spray tested for 1000 hours. It is suitable for high traffic areas and can be used on internal or external wooden, composite or steel doors. This unit is supplied with a 70mm latch and features the Easicode Pro on the door code change facility, as well as free passage function from the internal handle. The keypad lever is free rotating and only engages with the clutch and 8mm spindle drive until the correct code is entered. A stainless steel coding chamber ensures longevity, and contains 12 buttons.

## **Features**

- Easy on the door code change
- Suitable for internal and external wooden, composite and steel doors
- Free rotating lever
- Heavy duty keypad lock
- MG Pro 2 finish Increased UV and weather protection (1000 hour salt spray tested)
- Supplied with 70mm tubular latch