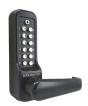

## **Description**

The Borg BL7001 MG Pro ECP has a special black finish that offers increased UV and weather protection and is salt spray tested for 1000 hours. It is suitable for high traffic areas and can be used on internal or external wooden, composite or steel doors. This unit is supplied with a 70mm latch and features the Easicode Pro on the door code change facility, as well as free passage function from the internal handle. The keypad lever is free rotating and only engages with the clutch and 8mm spindle drive until the correct code is entered. A stainless steel coding chamber ensures longevity, and contains 12 buttons.

## **Features**

- Easy on the door code change
- Suitable for internal and external wooden, composite and steel doors
- Free rotating lever
- Heavy duty keypad lock
- MG Pro 2 finish Increased UV and weather protection (1000 hour salt spray tested)
- Supplied with 70mm tubular latch