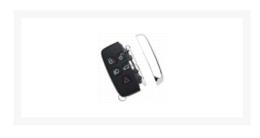

## SILCA 5 Button HU101P11 Proximity Remote ID47 to Suit Land Rover

## **Description**

High quality aftermarket 5 button proximity remote from Silca. Suits various Land Rover vehicles with keyless entry and comes with PCF7953 ID47 transponder chip & HU101 emergency blade.

## **Features**

- Proximity remote
- 5 buttons
- High quality aftermarket Silca product
- Ready to be programmed
- Complete with PCF7953 ID47 transponder chip & HU101 emergency blade