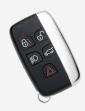

## SILCA 5 Button HU101P11 Proximity Remote ID47 to Suit Land Rover

## **Description**

High quality aftermarket 5 button proximity remote from Silca. Suits various Land Rover vehicles with keyless entry and comes with PCF7953 ID47 transponder chip & HU101 emergency blade.

## **Features**

- Proximity remote
- 5 buttons
- High quality aftermarket Silca product
- Ready to be programmed
- Complete with PCF7953 ID47 transponder chip & HU101 emergency blade