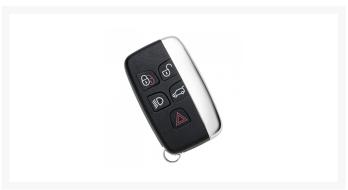

## SILCA 5 Button HU101P11 Proximity Remote ID47 to Suit Land Rover

## **Description**

High quality aftermarket 5 button proximity remote from Silca. Suits various Land Rover vehicles with keyless entry and comes with PCF7953 ID47 transponder chip & HU101 emergency blade.

## **Features**

- Proximity remote
- 5 buttons
- High quality aftermarket Silca product
- Ready to be programmed
- Complete with PCF7953 ID47 transponder chip & HU101 emergency blade