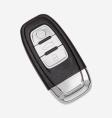

# SILCA 3 Button HU66S04 868MHz Slot Dash Remote ID50 to Suit Audi

## Description

High quality aftermarket 3 button slot-dash remote from Silca. Suits various Audi vehicles and comes with PCF7954AC ID50 (46) transponder chip & HU66 emergency blade.

The Silca remote car keys have a similar design as the original keys and are supplied ready-toprogramme with the PCB, transponder and emergency blade included. CE marked for quality the keys are packed individually in a plastic clamshell for easy identification and hook display.

### **Features**

- Dash-slot remote
- 3 buttons
- High quality aftermarket Silca product
- Ready to be programmed

- Please Note: Some frequency testers show this remote as being 434MHz, but they are actually 868MHz and will still program.

- Complete with PCF7954AC ID50 (46) Chip & HU66 emergency blade