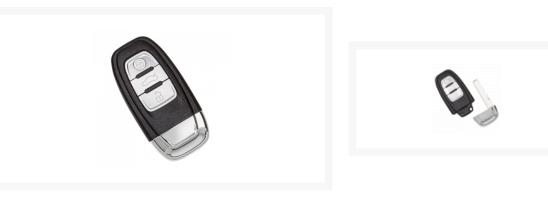

# SILCA 3 Button HU66S04 868MHz Slot Dash Remote ID50 to Suit Audi

## Description

High quality aftermarket 3 button slot-dash remote from Silca. Suits various Audi vehicles and comes with PCF7954AC ID50 (46) transponder chip & HU66 emergency blade.

The Silca remote car keys have a similar design as the original keys and are supplied ready-toprogramme with the PCB, transponder and emergency blade included. CE marked for quality the keys are packed individually in a plastic clamshell for easy identification and hook display.

### **Features**

- Dash-slot remote
- 3 buttons
- High quality aftermarket Silca product
- Ready to be programmed

- Please Note: Some frequency testers show this remote as being 434MHz, but they are actually 868MHz and will still program.

- Complete with PCF7954AC ID50 (46) Chip & HU66 emergency blade