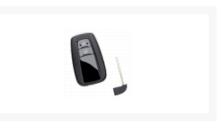

## SILCA 2 Button TOY53AP18 Proximity Remote ID74-7A to Suit Toyota C-HR

## Description

High quality aftermarket 2 button proximity remote from Silca. Suits Toyota CH-R vehicles with keyless entry an comes with ID74(H) 7A AES transponder chip & TOY53 emergency blade.

The Silca proximity and remote car keys have a similar design as the original keys and are supplied ready-to-programme with the PCB, transponder and emergency blade included. CE marked for quality the keys are packed individually in a plastic clamshell for easy identification and hook display.

## **Features**

- Proximity remote
- 2 buttons
- High quality aftermarket Silca product
- Ready to be programmed
- Complete with ID74(H) 7A AES transponder chip & TOY53 emergency blade