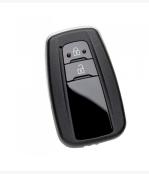

## SILCA 2 Button TOY53AP18 Proximity Remote ID74-7A to Suit Toyota C-HR

## Description

High quality aftermarket 2 button proximity remote from Silca. Suits Toyota CH-R vehicles with keyless entry an comes with ID74(H) 7A AES transponder chip & TOY53 emergency blade.

The Silca proximity and remote car keys have a similar design as the original keys and are supplied ready-to-programme with the PCB, transponder and emergency blade included. CE marked for quality the keys are packed individually in a plastic clamshell for easy identification and hook display.

## **Features**

- Proximity remote
- 2 buttons
- High quality aftermarket Silca product
- Ready to be programmed
- Complete with ID74(H) 7A AES transponder chip & TOY53 emergency blade