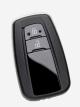

## SILCA 2 Button TOY53AP18 Proximity Remote ID74-7A to Suit Toyota C-HR

## Description

High quality aftermarket 2 button proximity remote from Silca. Suits Toyota CH-R vehicles with keyless entry an comes with ID74(H) 7A AES transponder chip & TOY53 emergency blade.

The Silca proximity and remote car keys have a similar design as the original keys and are supplied ready-to-programme with the PCB, transponder and emergency blade included. CE marked for quality the keys are packed individually in a plastic clamshell for easy identification and hook display.

## **Features**

- Proximity remote
- 2 buttons
- High quality aftermarket Silca product
- Ready to be programmed
- Complete with ID74(H) 7A AES transponder chip & TOY53 emergency blade