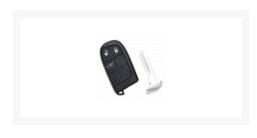

## SILCA 3 Button CY24AP28 Proximity Remote ID46 to Suit Fiat/Jeep

## **Description**

High quality aftermarket 3 button proximity remote from Silca. Suits Fiat & Jeep vehicles with keyless entry and comes with ID46 transponder chip & CY24 emergency blade.

The Silca proximity and remote car keys have a similar design as the original keys and are supplied ready-to-programme with the PCB, transponder and emergency blade included. CE marked for quality the keys are packed individually in a plastic clamshell for easy identification and hook display.

## **Features**

- Proximity remote
- 3 buttons
- High quality aftermarket Silca product
- Ready to be programmed
- Complete with ID46 transponder chip & CY24 emergency blade

## **Product Table**

L33047

ID46 Transponder Chip & CY24 Emergency Blade