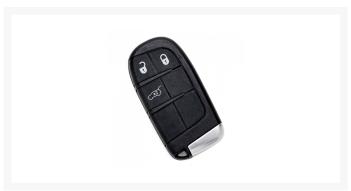

## SILCA 3 Button CY24AP28 Proximity Remote ID46 to Suit Fiat/Jeep

## **Description**

High quality aftermarket 3 button proximity remote from Silca. Suits Fiat & Jeep vehicles with keyless entry and comes with ID46 transponder chip & CY24 emergency blade.

The Silca proximity and remote car keys have a similar design as the original keys and are supplied ready-to-programme with the PCB, transponder and emergency blade included. CE marked for quality the keys are packed individually in a plastic clamshell for easy identification and hook display.

## **Features**

- Proximity remote
- 3 buttons
- High quality aftermarket Silca product
- Ready to be programmed
- Complete with ID46 transponder chip & CY24 emergency blade