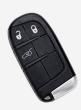

## SILCA 3 Button CY24AP28 Proximity Remote ID46 to Suit Fiat/Jeep

## **Description**

High quality aftermarket 3 button proximity remote from Silca. Suits Fiat & Jeep vehicles with keyless entry and comes with ID46 transponder chip & CY24 emergency blade.

The Silca proximity and remote car keys have a similar design as the original keys and are supplied ready-to-programme with the PCB, transponder and emergency blade included. CE marked for quality the keys are packed individually in a plastic clamshell for easy identification and hook display.

## **Features**

- Proximity remote
- 3 buttons
- High quality aftermarket Silca product
- Ready to be programmed
- Complete with ID46 transponder chip & CY24 emergency blade