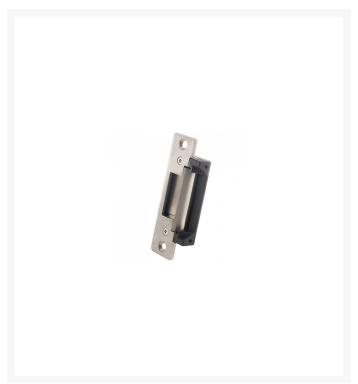

## ICS FR-GK450 Fire Rated Mortice Electric Release 12/24VDC FL/FU Reversible

## **Description**

The ICS FR-GK450 range of fire rated electric strikes are fail safe/fail secure reversible. They are non handed, have a holding force of 680kg and a brushed stainless steel finish. UK tested fire rated to FD30 and FD60 they come supplied with an intumescent strip included and the voltage is 12VDC/24VDC.

## **Features**

- Fail Safe/Fail Secure Reversible
- Fire Rated to FD30 & FD60 (UK tested)
- 1500lbs (680kg Holding Force)
- Includes intumescent strip
- Voltage: 12, 24 or dual 12/24 VDC
- Monitored version available
- Brushed Stainless Steel