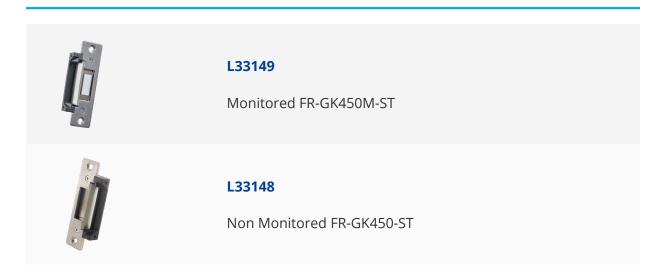

## ICS FR-GK450 Fire Rated Mortice Electric Release 12/24VDC FL/FU Reversible





## **Description**

The ICS FR-GK450 range of fire rated electric strikes are fail safe/fail secure reversible. They are non handed, have a holding force of 680kg and a brushed stainless steel finish. UK tested fire rated to FD30 and FD60 they come supplied with an intumescent strip included and the voltage is 12VDC/24VDC.







60 Minute Fire Rating



Complies To BS EN 1634

## **Features**

- Fail Safe/Fail Secure Reversible
- Fire Rated to FD30 & FD60 (UK tested)
- 1500lbs (680kg Holding Force)
- Includes intumescent strip
- Voltage: 12, 24 or dual 12/24 VDC
- Monitored version available
- Brushed Stainless Steel

## **Product Table**