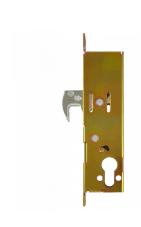

## **Description**

The Adams Rite MS®2200 deadlock provides maximum security locking for both swing and sliding aluminium doors using a euro profile cylinder.

25mm Backset

30mm Backset

40mm Backset

Operated By Euro Cylinder

## **Features**

- 20mm hook bolt throw
- 5 Ply Laminated Steel lock bolt with patented Alumina-Ceramic Anti-Saw Core
- Easily converted to 2/3 point locking by using 4022-18 header and threshold bolt
- Hookbolt is suitable for sliding doors
- Monitored hookbolt cases available
- All faceplates and strike plates must be ordered separately