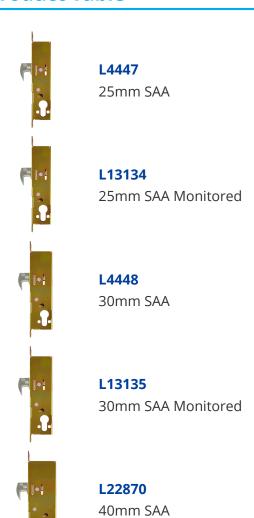

## ADAMS RITE MS2200 Mortice Hooklock Case





## **Description**

The Adams Rite MS®2200 deadlock provides maximum security locking for both swing and sliding aluminium doors using a euro profile cylinder.



25mm Backset



30mm Backset



40mm Backset



Operated By Euro Cylinder

## **Features**

- 20mm hook bolt throw
- 5 Ply Laminated Steel lock bolt with patented Alumina-Ceramic Anti-Saw Core
- Easily converted to 2/3 point locking by using 4022-18 header and threshold bolt
- Hookbolt is suitable for sliding doors
- Monitored hookbolt cases available
- All faceplates and strike plates must be ordered separately

## **Product Table**