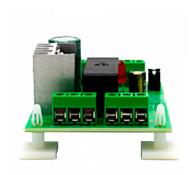

## HAYDON MARKETING 12V DC Multi Purpose Relay

## **Description**

This AC/DC universal relay will work on 9-30VAC / DC10.5-36 VDC, and is a simple to fit module wherever a dry contact, voltage free switching is required or where there is a need for higher than usual currents and voltages to be switched. The double pole double throw relay, rated at 8 Amps, can be activated by power supply/high signal/low signal to switch two outputs at same time.

## **Features**

- Interface P2/P3: Dry contact / voltage free switching Output
- Interface P1: 9- 30VAC / DC10.5 36 VDC input
- Nominal Current:24 mA
- Triggered by power supply/high signal/low signal
- Not polarity conscious
- No jumper links to select voltage
- LED indication when relay energized
- Works on AC or DC