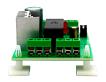

## HAYDON MARKETING 12V DC Multi Purpose Relay

## **Description**

This AC/DC universal relay will work on 9-30VAC / DC10.5-36 VDC, and is a simple to fit module wherever a dry contact, voltage free switching is required or where there is a need for higher than usual currents and voltages to be switched. The double pole double throw relay, rated at 8 Amps, can be activated by power supply/high signal/low signal to switch two outputs at same time.

## **Features**

- Interface P2/P3: Dry contact / voltage free switching Output
- Interface P1: 9- 30VAC / DC10.5 36 VDC input
- Nominal Current:24 mA
- Triggered by power supply/high signal/low signal
- Not polarity conscious
- No jumper links to select voltage
- LED indication when relay energized
- Works on AC or DC