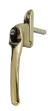

# **Description**

The Connoisseur offset locking window handle is available either left or right handed and is suitable for timber and UPVC casement windows. The handle has key deadlocking for security, the key clicks into place when inserted and will remain in place when operating the lever. For replacing existing handles the 40mm spindle size is ideal as the slotted spindle allows cropping to 5mm increments.

### **Features**

- Handed
- Push to engage locking
- Slotted spindle to allow 5mm cropping increments
- 40mm long spindle

# L18483

LH - Gold

# L18484

RH - Gold