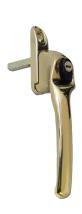

# **Description**

The Connoisseur offset locking window handle is available either left or right handed and is suitable for timber and UPVC casement windows. The handle has key deadlocking for security, the key clicks into place when inserted and will remain in place when operating the lever. For replacing existing handles the 40mm spindle size is ideal as the slotted spindle allows cropping to 5mm increments.

### **Features**

- Handed
- Push to engage locking
- Slotted spindle to allow 5mm cropping increments
- 40mm long spindle

# L18483

LH - Gold

# L18484

RH - Gold