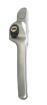

# **Description**

The Connoisseur offset locking window handle is available either left or right handed and is suitable for timber and UPVC casement windows. The handle has key deadlocking for security, the key clicks into place when inserted and will remain in place when operating the lever. For replacing existing handles the 40mm spindle size is ideal as the slotted spindle allows cropping to 5mm increments.





10 Year Guarantee

PAS24

### **Features**

- Handed
- Push to engage locking
- Slotted spindle to allow 5mm cropping increments
- 40mm long spindle

# **Product Table**



# L18483

LH - Gold



# L18485

LH - Silver



# L18425

LH - White



# L18484

RH - Gold



# L18486

RH - Silver



#### L18424

RH - White