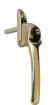

# **Description**

The Connoisseur offset locking window handle is available either left or right handed and is suitable for timber and UPVC casement windows. The handle has key deadlocking for security, the key clicks into place when inserted and will remain in place when operating the lever. For replacing existing handles the 40mm spindle size is ideal as the slotted spindle allows cropping to 5mm increments.





10 Year Guarantee

PAS24

### **Features**

- Handed
- Push to engage locking
- Slotted spindle to allow 5mm cropping increments
- 40mm long spindle

# **Product Table**



# L18483

LH - Gold



# L18485

LH - Silver



# L18425

LH - White



# L18484

RH - Gold



# L18486

RH - Silver



#### L18424

RH - White