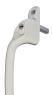

# **Description**

The Connoisseur offset locking window handle is available either left or right handed and is suitable for timber and UPVC casement windows. The handle has key deadlocking for security, the key clicks into place when inserted and will remain in place when operating the lever. For replacing existing handles the 40mm spindle size is ideal as the slotted spindle allows cropping to 5mm increments.





10 Year Guarantee

PAS24

### **Features**

- Handed
- Push to engage locking
- Slotted spindle to allow 5mm cropping increments
- 40mm long spindle

# **Product Table**



# L18483

LH - Gold



# L18485

LH - Silver



# L18425

LH - White



# L18484

RH - Gold



# L18486

RH - Silver



#### L18424

RH - White