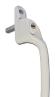

# **Description**

The Connoisseur offset locking window handle is available either left or right handed and is suitable for timber and UPVC casement windows. The handle has key deadlocking for security, the key clicks into place when inserted and will remain in place when operating the lever. For replacing existing handles the 40mm spindle size is ideal as the slotted spindle allows cropping to 5mm increments.





10 Year Guarantee

PAS24

### **Features**

- Handed
- Push to engage locking
- Slotted spindle to allow 5mm cropping increments
- 40mm long spindle

# **Product Table**



# L18483

LH - Gold



# L18485

LH - Silver



# L18425

LH - White



# L18484

RH - Gold



# L18486

RH - Silver



#### L18424

RH - White