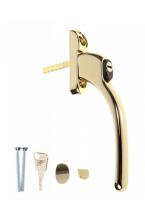

### **Description**

The Connoisseur inline locking window handle is a universal non handed handle suitable for timber and UPVC casement windows. The handle has key deadlocking for security, the key clicks into place when inserted and will remain in place when operating the lever. For replacing existing handles the 40mm spindle size is ideal as the slotted spindle allows cropping to 5mm increments.

#### L18482

Gold