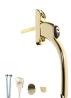

### **Description**

The Connoisseur inline locking window handle is a universal non handed handle suitable for timber and UPVC casement windows. The handle has key deadlocking for security, the key clicks into place when inserted and will remain in place when operating the lever. For replacing existing handles the 40mm spindle size is ideal as the slotted spindle allows cropping to 5mm increments.

#### L18482

Gold