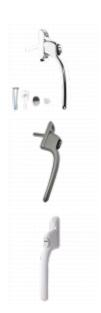

## FAB & FIX Connoisseur In Line Espag Handle





### **Description**

The Connoisseur inline locking window handle is a universal non handed handle suitable for timber and UPVC casement windows. The handle has key deadlocking for security, the key clicks into place when inserted and will remain in place when operating the lever. For replacing existing handles the 40mm spindle size is ideal as the slotted spindle allows cropping to 5mm increments.





10 Year Guarantee

PAS24

#### **Features**

- Long handle with 50mm window clearance
- Tested to 50,000 cycles
- Designed for PVC-U and Timber windows
- Slotted spindle to allow 5mm cropping increments
- 40mm long spindle

# **Product Table**



#### L18487

Chrome



#### L18482

Gold



#### L18488

Matt Grey



#### L18426

White