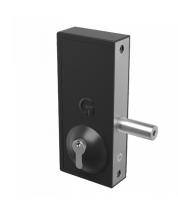

### **Description**

The Gatemaster Superlock deadlock is simply operated with the turn of a key. The slim 70mm wide lock case makes it easy to fit on most gates and being non handed it is ideal for both left or right hand gates.

#### **Features**

- Keyed access on both sides
- Supplied with bolt support plate
- Non handed
- Adjustable deadbolt moves 15mm in length for precise fitting
- Slim design the 70mm wide lock case makes it easy to fit on most gates
- Simple deadlocking action the lock is opened and closed with a key