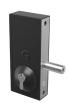

### **Description**

The Gatemaster Superlock deadlock is simply operated with the turn of a key. The slim 70mm wide lock case makes it easy to fit on most gates and being non handed it is ideal for both left or right hand gates.

#### **Features**

- Keyed access on both sides
- Supplied with bolt support plate
- Non handed
- Adjustable deadbolt moves 15mm in length for precise fitting
- Slim design the 70mm wide lock case makes it easy to fit on most gates
- Simple deadlocking action the lock is opened and closed with a key