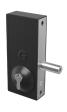

### **Description**

The Gatemaster Superlock deadlock is simply operated with the turn of a key. The slim 70mm wide lock case makes it easy to fit on most gates and being non handed it is ideal for both left or right hand gates.

#### **Features**

- Keyed access on both sides
- Supplied with bolt support plate
- Non handed
- Adjustable deadbolt moves 15mm in length for precise fitting
- Slim design the 70mm wide lock case makes it easy to fit on most gates
- Simple deadlocking action the lock is opened and closed with a key