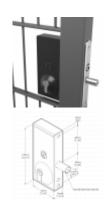

### **Description**

The Gatemaster Superlock deadlock is simply operated with the turn of a key. The slim 70mm wide lock case makes it easy to fit on most gates and being non handed it is ideal for both left or right hand gates.

#### **Features**

- Keyed access on both sides
- Supplied with bolt support plate
- Non handed
- Adjustable deadbolt moves 15mm in length for precise fitting
- Slim design the 70mm wide lock case makes it easy to fit on most gates
- Simple deadlocking action the lock is opened and closed with a key