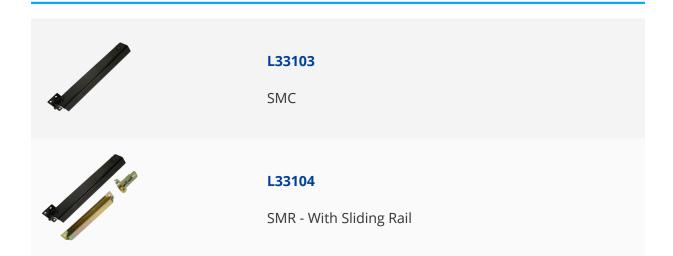

## **GATEMASTER Surface Mounted Gate Closer For Gates up to 50kg**





## **Description**

This Gatemaster gate closer is suitable for gates up to 50kg in weight with a maximum width of 1000mm. The gate can be held open at 90° and it has two variable closing speeds for closing and latching.

In situations where the pivot point on the gate does not line up with the pivot point on the closer then choose the SMR which includes a slide rail.



Weather Resistant

## **Features**

- Two variable closing speeds for closing and latching
- To suit gates up to 50kg
- Can be used to hold gate at 90° angle

## **Product Table**