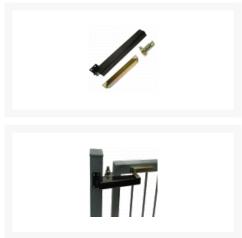

In situations where the pivot point on the gate does not line up with the pivot point on the closer then choose the SMR which includes a slide rail.

Weather Resistant