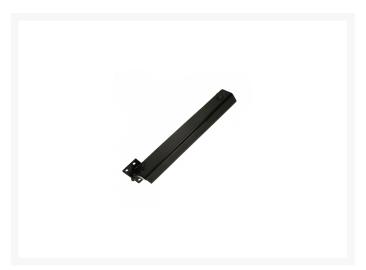

## **GATEMASTER Surface Mounted Gate Closer For Gates up to 50kg**

## **Description**

This Gatemaster gate closer is suitable for gates up to 50kg in weight with a maximum width of 1000mm. The gate can be held open at 90° and it has two variable closing speeds for closing and latching.