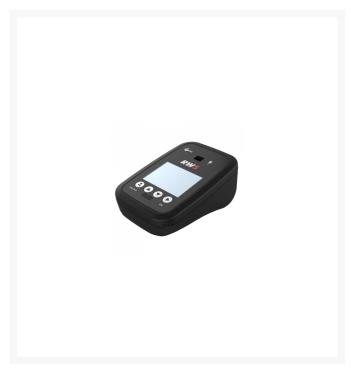

## **Description**

This Silca RW5 package is a cloud cloning device with colour display. It has an intuitive software interface with full connectivity through the integrated Wi-Fi and bluetooth and has a powerful antenna. The cloud cloning offers superior calculating performance compared to stand alone device which means faster cloning process times.

It is a lightweight, portable device with an internal rechargeable battery and is supplied complete with R-Snoop, USB cable and mains charging cable with a universal AC adaptor.