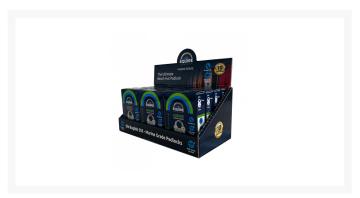

### **Description**

The Squire CT10/555 counter top merchandising unit is attractive, informative and space saving to help you display and sell the Squire 555 stainless steel Old English Marine Padlock. It is very easy to assemble and comes complete with an informative backing card to guide customers in their choice of lock; this pack is supplied complete with 12 x 555 padlocks.

#### **Features**

- Informative backing card
- Supplied with 12 x 555
- Space saving countertop display
- Attractive design

#### L33029

Supplied with 12 x 555 Padlocks