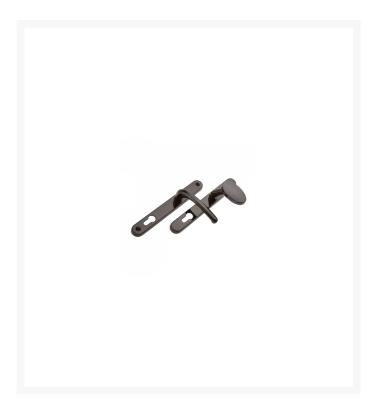

## **Description**

The stylish Balmoral range of sprung door furniture from Fab & Fix is supplied fully assembled for quick installation. This ergonomic corrosion resistant lever/pad door handle is available in a range of finishes with colour coordinated screw heads. They are made of solid die cast construction and with heavy duty spring cassette packaged separately to avoid parts scratching during transit.

## **Features**

- Fixing lugs are supplied on both back plates
- The sprung levers and moveable pad are fully reversible
- Handles to suit FUHR, AGB, ASGARD, KFV, MACO, WINKHAUS, GU, LOCKMASTER & MILA
- Supplied with screw pack to suit 60-70mm profiles
- Lift Lever
- Spindle not supplied
- Colour co-ordinated screw heads
- Supplied fully assembled for quick installation