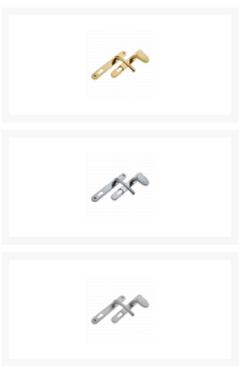

## **Product Table**

| <b>L25727</b> Black        |
|----------------------------|
| <b>L25725</b> Gold         |
| L25724 Polished Chrome     |
| <b>L25726</b> Satin Silver |
| <b>L18431</b> White        |