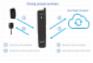

## **Description**

The Smart Aerial+ from Advanced Diagnostics is an easy to use, reliable cloning device. It is compatible with all existing Silca cloning capabilities and has WiFi and bluetooth connectivity. All cloning calculations are done via the cloud and there is new cloning capability for Mazda 8 C Temic which is not available on RW4+.

## **Features**

- New device connect with MKP to guide the customer through the cloning process
- Compatible with GTI Pro
- All cloning calculations done via cloud
- Compatible with all existing Silca cloning capabilities
- New cloning capability for Mazda 8 C Temic, not available for RW 4
- U Snoop functions integrated
- WiFi and Bluetooth connectivity
- Cloud cloning device with intuitive software associated to MYKEYS Pro