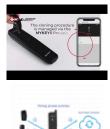

## **Features**

- New device connect with MKP to guide the customer through the cloning process
- Compatible with GTI Pro
- All cloning calculations done via cloud
- Compatible with all existing Silca cloning capabilities
- New cloning capability for Mazda 8 C Temic, not available for RW 4
- U Snoop functions integrated
- WiFi and Bluetooth connectivity
- Cloud cloning device with intuitive software associated to MYKEYS Pro