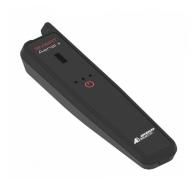

## **Description**

The Smart Aerial+ from Advanced Diagnostics is an easy to use, reliable cloning device. It is compatible with all existing Silca cloning capabilities and has WiFi and bluetooth connectivity. All cloning calculations are done via the cloud and there is new cloning capability for Mazda 8 C Temic which is not available on RW4+.

It is a lightweight, portable device with an internal rechargeable battery and comes with USB cable and mains charging cable which features a universal AC adaptor.

**Please note:** Currently does not support ID49-1C HI tag AES. Advanced Diagnostics are currently working on software to enable this with the Smart Aerial Plus.