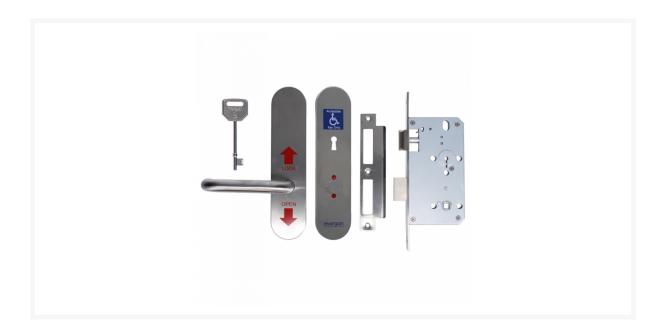

## **Description**

The Morgan ACL900 is a heavy duty DIN style accessible lockset keyed on the Radar/ NKS key scheme. On installation the handle can be set to either left or right handed. The lockcase is certified to BS EN 12209 and the stainless steel furniture is certified to BS EN 1906. Suitable for use where high levels of misuse and vandalism occur such as football stadiums, shopping centres and train stations; this set includes a mortice lock case, strike plate, handle set, spindle, installation key and necessary fixings.

## **Features**

- Lift to lock dead bolt
- Separate latch and deadbolt mechanism
- For use in accessible toilet doors
- Operated from outside by Radar/NKS keys
- Fully reversible
- Bolt through heavy duty stainless steel furniture
- Furniture certified to BS EN 1906
- Mortice lock case certified to BS EN 12209