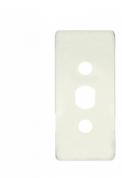

## SASHSTOP Torchguard Window Handle Repair Plate 90mm x 42.5mm

## **Description**

Part of the Sashstop Torchguard range this window handle repair plate is manufactured from stainless steel plate with a white powder coated finish. The Torchguard range is designed to withstand attack from a blow torch and is simple to use.

## **Features**

- Stainless steel plate with a white powder coating finish
- Designed to withstand a blow torch attack
- No drilling required
- Easy to install
- Provides additional strength to a window by spreading the load