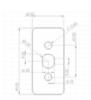

## SASHSTOP Torchguard Window Handle Repair Plate 90mm x 42.5mm

## **Description**

Part of the Sashstop Torchguard range this window handle repair plate is manufactured from stainless steel plate with a white powder coated finish. The Torchguard range is designed to withstand attack from a blow torch and is simple to use.

## **Features**

- Stainless steel plate with a white powder coating finish
- Designed to withstand a blow torch attack
- No drilling required
- Easy to install
- Provides additional strength to a window by spreading the load