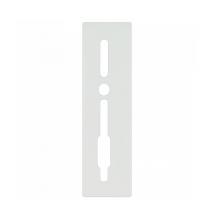

# SASHSTOP Torchguard Door Handle Protector 30/45 Backset 300mm x 75mm

## **Description**

The Sashstop Torchguard range is a heat deflecting security plate manufactured from stainless steel plate with a white powder coated finish. It fits behind the handles to provide protection from attack by a blow torch and is simple to use. This model is designed to suit doors with a backset of either 30mm or 45mm and is an ideal additional security product.

#### **Features**

- Stainless steel plate with a white powder coating finish
- Provides extra security
- Reversible to suit the backset
- No drilling required
- Designed to withstand a blow torch attack