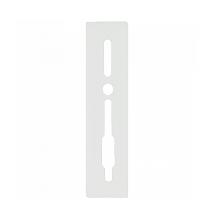

# SASHSTOP Torchguard Door Handle Protector 35/35 Backset 300mm x 70mm

## **Description**

The Sashstop Torchguard range is a heat deflecting security plate manufactured from stainless steel plate with a white powder coated finish. It fits behind the handles to provide protection from attack by a blow torch and is simple to use. This model is designed to suit doors with a backset of 35mm and is an ideal additional security product.

#### **Features**

- Stainless steel plate with a white powder coating finish
- Provides extra security
- No drilling required
- Designed to withstand a blow torch attack