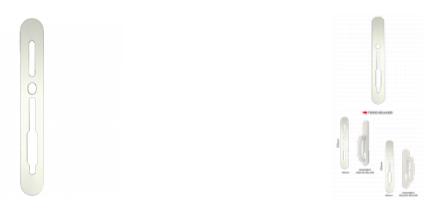

# SASHSTOP Torchguard Door Handle Protector Discreet 300mm x 40mm

### Description

The Sashstop Torchguard range is a heat deflecting security plate manufactured from stainless steel plate with a white powder coated finish. It fits behind the handles to provide protection from attack by a blow torch and is simple to use. This discreet model has less width than standard with rounded ends and is an ideal additional security product.

### **Features**

- Stainless steel plate with a white powder coating finish
- Provides extra security
- No drilling required
- Designed to withstand a blow torch attack