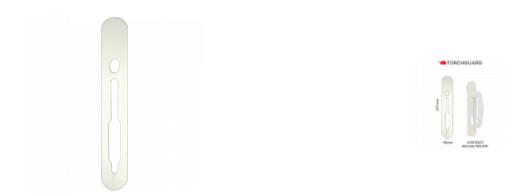

# SASHSTOP Torchguard Door Handle Protector Discreet Mini 237mm x 40mm

## **Description**

The Sashstop Torchguard range is a heat deflecting security plate manufactured from stainless steel plate with a white powder coated finish. It fits behind the handles to provide protection from attack by a blow torch and is simple to use. This mini discreet model is shorter with less width than standard, has rounded ends and is an ideal additional security product.

#### **Features**

- Stainless steel plate with a white powder coating finish
- Provides extra security
- No drilling required
- Designed to withstand a blow torch attack

#### L32893

Mini Below/Below White 224401