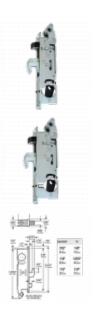

## **Description**

The MS1890 offers maximum security for after hours with the hookbolt whilst providing the convenience of traffic control with deadlatch during business hours.

24mm Backset 28mm Backset 38mm Backset

## **Features**

- All faceplates and strike plates must be purchased separately
- Available in a variety of backsets
- Latch holdback snib located inside bolt cavity, this is accessible only when hookbolt is in thrown position
- 360° turn of key throws or retracts hookbolt, when unlocked further 120� turn retracts latchbolt also

## **Product Table**

4340

24mm SAA

4343

28mm SAA

4345

38mm SAA