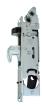

## ADAMS RITE MS1890 Mortice Hooklatch Case

## **Description**

The MS1890 offers maximum security for after hours with the hookbolt whilst providing the convenience of traffic control with deadlatch during business hours.

24mm Backset 28mm Backset 38mm Backset

## **Features**

- All faceplates and strike plates must be purchased separately
- Available in a variety of backsets
- Latch holdback snib located inside bolt cavity, this is accessible only when hookbolt is in thrown position
- 360° turn of key throws or retracts hookbolt, when unlocked further 120� turn retracts latchbolt also