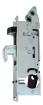

## ADAMS RITE MS1890 Mortice Hooklatch Case

## **Description**

The MS1890 offers maximum security for after hours with the hookbolt whilst providing the convenience of traffic control with deadlatch during business hours.

24mm Backset 28mm Backset 38mm Backset

## **Features**

- All faceplates and strike plates must be purchased separately
- Available in a variety of backsets
- Latch holdback snib located inside bolt cavity, this is accessible only when hookbolt is in thrown position
- 360° turn of key throws or retracts hookbolt, when unlocked further 120� turn retracts latchbolt also