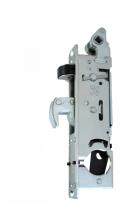

## ADAMS RITE MS1890 Mortice Hooklatch Case

## **Description**

The MS1890 offers maximum security for after hours with the hookbolt whilst providing the convenience of traffic control with deadlatch during business hours.

24mm Backset 28mm Backset 38mm Backset

## **Features**

- All faceplates and strike plates must be purchased separately
- Available in a variety of backsets
- Latch holdback snib located inside bolt cavity, this is accessible only when hookbolt is in thrown position
- 360° turn of key throws or retracts hookbolt, when unlocked further 120� turn retracts latchbolt also