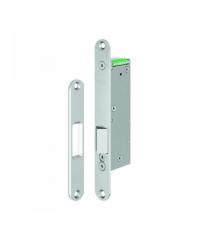

# ABLOY Eff Eff 351M.80 Motorised Lock 12/24V DC Fail Unlocked

### **Description**

The Eff Eff 351M.80 electronic swing door strike is equipped with an innovative quiet electric motor drive and is designed for the locking of swing, double swing, and carousel doors. It is suitable for horizontal or vertical installation in the door frame, comes supplied with face and counter plate and is fail unlocked.

#### **Features**

- Non-handed
- Horizontal or vertical installation in the door frame or in the door leaf.
- Compatible with Model 351U
- Very quiet locking and unlocking, silent during permanent release
- Holding force of 5000 N
- 12V DC to 24V DC multi-voltage controlled DC voltage