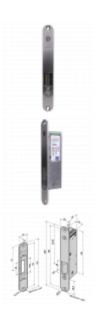

# ABLOY Eff Eff 351M.80 Motorised Lock 12/24V DC Fail Unlocked

### **Description**

The Eff Eff 351M.80 electronic swing door strike is equipped with an innovative quiet electric motor drive and is designed for the locking of swing, double swing, and carousel doors. It is suitable for horizontal or vertical installation in the door frame, comes supplied with face and counter plate and is fail unlocked.

#### **Features**

- Non-handed
- Horizontal or vertical installation in the door frame or in the door leaf.
- Compatible with Model 351U
- Very quiet locking and unlocking, silent during permanent release
- Holding force of 5000 N
- 12V DC to 24V DC multi-voltage controlled DC voltage