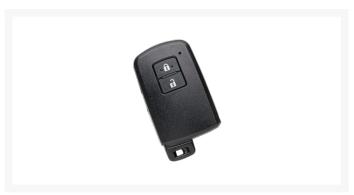

## **Description**

The Silca TOY52P18 proximity car key is an ideal solution for replacing damaged or lost original keys, or to have a duplicate in case of emergency. It is similar to the original key and comes supplied ready-to-programme with the PCB, transponder and TOY52 emergency key blade included. There are two function buttons (lock and unlock) and the unit can be programmed with Smart Pro.

## **Features**

- Conforms to European CE Mark standards
- 2 buttons
- Proximity remote
- Ready to be programmed
- High quality aftermarket Silca product