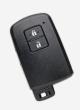

## **Description**

The Silca TOY52P18 proximity car key is an ideal solution for replacing damaged or lost original keys, or to have a duplicate in case of emergency. It is similar to the original key and comes supplied ready-to-programme with the PCB, transponder and TOY52 emergency key blade included. There are two function buttons (lock and unlock) and the unit can be programmed with Smart Pro.

## **Features**

- Conforms to European CE Mark standards
- 2 buttons
- Proximity remote
- Ready to be programmed
- High quality aftermarket Silca product