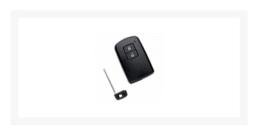

## **Description**

The Silca TOY52P18 proximity car key is an ideal solution for replacing damaged or lost original keys, or to have a duplicate in case of emergency. It is similar to the original key and comes supplied ready-to-programme with the PCB, transponder and TOY52 emergency key blade included. There are two function buttons (lock and unlock) and the unit can be programmed with Smart Pro.

## **Features**

- Conforms to European CE Mark standards
- 2 buttons
- Proximity remote
- Ready to be programmed
- High quality aftermarket Silca product