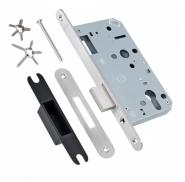

## Description

The Briton 5710 is a DIN standard euro profile deadlock for use on doors without lever furniture that require locking. It has a 60mm backset with 72mm centres and one turn of a cylinder will throw the bolt 20mm. The 5710 deadlock has been fire tested to EN 1634-1 for use on fire doors up to 1hr timber / 4hr steel when used with the appropriate intumescent kit (Briton 5000.IP).

#### 10 Year Guarantee

60mm Backset

Complies To BS EN 12209

Features

- EN 1634-1 and Certifire approved when used with the appropriate intumescent kit
- Reversible
- Bolt through fixing holes to DIN 18251
- 20mm single throw bolt
- Backset: 60mm
- Centres 72mm
- Galvanised steel lockcase with satin nickel plating for corrosion resistance
- Grade 316 stainless steel single piece round or square forend