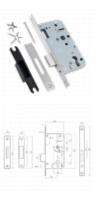

## Description

The Briton 5710 is a DIN standard euro profile deadlock for use on doors without lever furniture that require locking. It has a 60mm backset with 72mm centres and one turn of a cylinder will throw the bolt 20mm. The 5710 deadlock has been fire tested to EN 1634-1 for use on fire doors up to 1hr timber / 4hr steel when used with the appropriate intumescent kit (Briton 5000.IP).

#### 10 Year Guarantee

60mm Backset

Complies To BS EN 12209

Features

- EN 1634-1 and Certifire approved when used with the appropriate intumescent kit
- Reversible
- Bolt through fixing holes to DIN 18251
- 20mm single throw bolt
- Backset: 60mm
- Centres 72mm
- Galvanised steel lockcase with satin nickel plating for corrosion resistance
- Grade 316 stainless steel single piece round or square forend