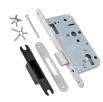

## Description

The Briton 5710 is a DIN standard euro profile deadlock for use on doors without lever furniture that require locking. It has a 60mm backset with 72mm centres and one turn of a cylinder will throw the bolt 20mm. The 5710 deadlock has been fire tested to EN 1634-1 for use on fire doors up to 1hr timber / 4hr steel when used with the appropriate intumescent kit (Briton 5000.IP).

#### 10 Year Guarantee

60mm Backset

Complies To BS EN 12209

Features

- EN 1634-1 and Certifire approved when used with the appropriate intumescent kit
- Reversible
- Bolt through fixing holes to DIN 18251
- 20mm single throw bolt
- Backset: 60mm
- Centres 72mm
- Galvanised steel lockcase with satin nickel plating for corrosion resistance
- Grade 316 stainless steel single piece round or square forend