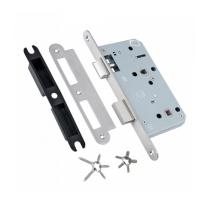

#### **Description**

The Briton 5730 is a DIN standard mortice bathroom lock suitable for use on bathroom doors and those requiring a privacy function. It has a 60mm backset with 78mm centres and a profiled latch which is reversible. One turn of a thumbturn will throw the bolt 20mm. The 5730 bathroom lock has been fire tested to EN 1634-1 for use on fire doors up to 1hr timber / 4hr steel when used with the appropriate intumescent kit (Briton 5000.IP).

#### **Features**

- EN 1634-1 and Certifire approved when used with the appropriate intumescent kit
- Reversible
- Bolt through fixing holes to DIN 18251
- 20mm single throw bolt
- Backset: 60mm
- Centres 78mm
- Quick reversible latch
- Galvanised steel lockcase with satin nickel plating for corrosion resistance
- Grade 316 stainless steel single piece round or square forend