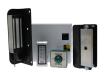

## **Description**

The Gatemaster EMDKK is a gate maglock system kit complete with junction box, 12 button keypad and a push to exit button. The stainless steel maglock has a 545kg holding force and is for external use. It is made of stainless steel and includes necessary fixings.

## **Features**

- Variable time delay
- Easy to fit
- 545kg holding force
- Stainless steel maglock
- Includes junction box, digital keypad and push to exit button