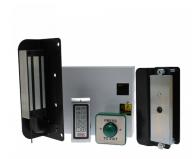

## **Description**

The Gatemaster EMDKK is a gate maglock system kit complete with junction box, 12 button keypad and a push to exit button. The stainless steel maglock has a 545kg holding force and is for external use. It is made of stainless steel and includes necessary fixings.

12 Buttons

Digital Lock Mechanism Electronically Monitored

Weather Resistant

## **Features**

- Variable time delay
- Easy to fit
- 545kg holding force
- Stainless steel maglock
- Includes junction box, digital keypad and push to exit button