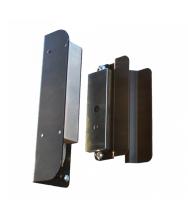

## **Description**

The Gatemaster EMGK gate maglock system is a stainless steel maglock with a 545kg holding force and is for external use. Supplied complete with attachment plates with integral pull handles, it is made of stainless steel and includes all necessary fixings.

## **Features**

- Stainless steel maglock
- Easy to fit
- Complete with powder coated attachment plates, pull handles and fixings
- Switch provides a locked/unlocked signal
- 545kg holding force