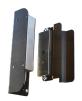

## **Description**

The Gatemaster EMGK gate maglock system is a stainless steel maglock with a 545kg holding force and is for external use. Supplied complete with attachment plates with integral pull handles, it is made of stainless steel and includes all necessary fixings.

## **Features**

- Stainless steel maglock
- Easy to fit
- Complete with powder coated attachment plates, pull handles and fixings
- Switch provides a locked/unlocked signal
- 545kg holding force