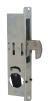

## ADAMS RITE MS1850 Mortice Hooklock Case

#### Description

This MS1850 series deadlock has a large laminated steel hookbolt and is designed to provide maximum security for sliding narrow stile aluminium doors. It is supplied without a cylinder and accepts any standard 1" (25.4 mm) length, 1-5/32" (29.4 mm) diameter mortise cylinder with MS cam such as the 4036 mortise cylinder or thumbturn such as the 4066 thumbturn.

22mm Backset 24mm Backset 28mm Backset 38mm Backset