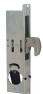

## ADAMS RITE MS1850 Mortice Hooklock Case

#### Description

This MS1850 series deadlock has a large laminated steel hookbolt and is designed to provide maximum security for sliding narrow stile aluminium doors. It is supplied without a cylinder and accepts any standard 1" (25.4 mm) length, 1-5/32" (29.4 mm) diameter mortise cylinder with MS cam such as the 4036 mortise cylinder or thumbturn such as the 4066 thumbturn.

22mm Backset 24mm Backset 28mm Backset 38mm Backset