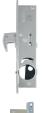

## ADAMS RITE MS1850 Mortice Hooklock Case





#### Description

This MS1850 series deadlock has a large laminated steel hookbolt and is designed to provide maximum security for sliding narrow stile aluminium doors. It is supplied without a cylinder and accepts any standard 1" (25.4 mm) length, 1-5/32" (29.4 mm) diameter mortise cylinder with MS cam such as the 4036 mortise cylinder or thumbturn such as the 4066 thumbturn.



22mm Backset 24mm Backset 28mm Backset 38mm Backset

#### **Features**

- All faceplates and strike plates must be ordered separately
- Available in a variety of backsets
- Suits sliding narrow stile aluminium doors

## **Product Table**



4249

22mm SAA



**4253** 24mm SAA



**4255** 28mm SAA



# L13131

28mm SAA Monitored



#### **4259** 38mm SAA