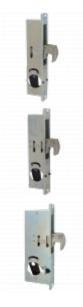

## ADAMS RITE MS1850 Mortice Hooklock Case





#### Description

This MS1850 series deadlock has a large laminated steel hookbolt and is designed to provide maximum security for sliding narrow stile aluminium doors. It is supplied without a cylinder and accepts any standard 1" (25.4 mm) length, 1-5/32" (29.4 mm) diameter mortise cylinder with MS cam such as the 4036 mortise cylinder or thumbturn such as the 4066 thumbturn.



22mm Backset 24mm Backset 28mm Backset 38mm Backset

#### **Features**

- All faceplates and strike plates must be ordered separately
- Available in a variety of backsets
- Suits sliding narrow stile aluminium doors

## **Product Table**



4249

22mm SAA



**4253** 24mm SAA



**4255** 28mm SAA



# L13131

28mm SAA Monitored



#### **4259** 38mm SAA