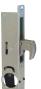

## ADAMS RITE MS1850 Mortice Hooklock Case





#### Description

This MS1850 series deadlock has a large laminated steel hookbolt and is designed to provide maximum security for sliding narrow stile aluminium doors. It is supplied without a cylinder and accepts any standard 1" (25.4 mm) length, 1-5/32" (29.4 mm) diameter mortise cylinder with MS cam such as the 4036 mortise cylinder or thumbturn such as the 4066 thumbturn.



22mm Backset 24mm Backset 28mm Backset 38mm Backset

#### **Features**

- All faceplates and strike plates must be ordered separately
- Available in a variety of backsets
- Suits sliding narrow stile aluminium doors

## **Product Table**



4249

22mm SAA



**4253** 24mm SAA



**4255** 28mm SAA



# L13131

28mm SAA Monitored



#### **4259** 38mm SAA