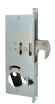

## ADAMS RITE MS1850 Mortice Hooklock Case

#### Description

This MS1850 series deadlock has a large laminated steel hookbolt and is designed to provide maximum security for sliding narrow stile aluminium doors. It is supplied without a cylinder and accepts any standard 1" (25.4 mm) length, 1-5/32" (29.4 mm) diameter mortise cylinder with MS cam such as the 4036 mortise cylinder or thumbturn such as the 4066 thumbturn.

22mm Backset 24mm Backset 28mm Backset 38mm Backset