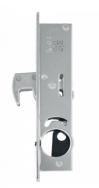

## ADAMS RITE MS1850 Mortice Hooklock Case

#### Description

This MS1850 series deadlock has a large laminated steel hookbolt and is designed to provide maximum security for sliding narrow stile aluminium doors. It is supplied without a cylinder and accepts any standard 1" (25.4 mm) length, 1-5/32" (29.4 mm) diameter mortise cylinder with MS cam such as the 4036 mortise cylinder or thumbturn such as the 4066 thumbturn.

22mm Backset 24mm Backset 28mm Backset 38mm Backset