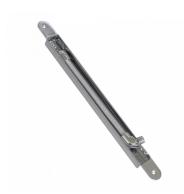

## **Description**

The ABLOY EA280 concealed door loop is a lead cover that enables the unbroken transfer of wires between the frame and the door for doors that open up to 120 degrees. It is suitable for wire bundles up to 7.5mm diameter and is totally hidden when the door is closed.

#### **Features**

- Maximum door opening angle 120 degrees
- Dimensions: 323mm (H) x 24mm (W)
- Bright chrome finish
- Not suitable for use on centrally pivoted doors
- Suits wire bundle with maximum diameter of 7.5mm
- Suitable where the distance from the hinge pin to the door frame is below 20mm