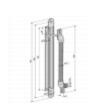

#### **Features**

- Maximum door opening angle 120 degrees
- Dimensions: 323mm (H) x 24mm (W)
- Bright chrome finish
- Not suitable for use on centrally pivoted doors
- Suits wire bundle with maximum diameter of 7.5mm
- Suitable where the distance from the hinge pin to the door frame is below 20mm