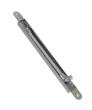

## **Description**

The ABLOY EA280 concealed door loop is a lead cover that enables the unbroken transfer of wires between the frame and the door for doors that open up to 120 degrees. It is suitable for wire bundles up to 7.5mm diameter and is totally hidden when the door is closed.

#### **Features**

- Maximum door opening angle 120 degrees
- Dimensions: 323mm (H) x 24mm (W)
- Bright chrome finish
- Not suitable for use on centrally pivoted doors
- Suits wire bundle with maximum diameter of 7.5mm
- Suitable where the distance from the hinge pin to the door frame is below 20mm