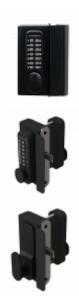

## **Description**

This single sided surface mounted digital lock from Gatemaster is designed for wooden gates. It has a 14 button marine grade keypad for the outside, a lever handle for the inside and benefits from auto latching. The unit is handed and has a black powder coated stainless steel case.

## **Features**

- Code entry from outside
- Auto-latching close the gate and the latchbolt latches into the gate frame
- Length adjustable latchbolt
- No power needed
- Corrosion resistant marine grade keypad and powder-coated stainless steel casing