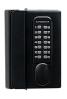

## **Description**

This single sided surface mounted digital lock from Gatemaster is designed for wooden gates. It has a 14 button marine grade keypad for the outside, a lever handle for the inside and benefits from auto latching. The unit is handed and has a black powder coated stainless steel case.

## **Features**

- Code entry from outside
- Auto-latching close the gate and the latchbolt latches into the gate frame
- Length adjustable latchbolt
- No power needed
- Corrosion resistant marine grade keypad and powder-coated stainless steel casing