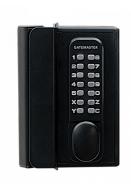

## **Description**

This single sided surface mounted digital lock from Gatemaster is designed for wooden gates. It has a 14 button marine grade keypad for the outside, a lever handle for the inside and benefits from auto latching. The unit is handed and has a black powder coated stainless steel case.

## **Features**

- Code entry from outside
- Auto-latching close the gate and the latchbolt latches into the gate frame
- Length adjustable latchbolt
- No power needed
- Corrosion resistant marine grade keypad and powder-coated stainless steel casing