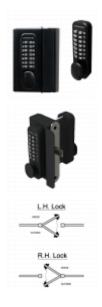

#### Description

This double sided surface mounted digital lock from Gatemaster is designed for wooden gates. It has a 14 button marine grade keypad on both sides and benefits from auto latching. The unit is handed and has a black powder coated stainless steel case.

#### **Features**

- Code entry from both sides
- Auto-latching close the gate and the latchbolt latches into the gate frame
- Length adjustable latchbolt
- No power needed
- Corrosion resistant marine grade keypads and powder coated stainless steel casing