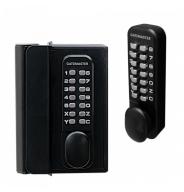

#### Description

This double sided surface mounted digital lock from Gatemaster is designed for wooden gates. It has a 14 button marine grade keypad on both sides and benefits from auto latching. The unit is handed and has a black powder coated stainless steel case.

#### **Features**

- Code entry from both sides
- Auto-latching close the gate and the latchbolt latches into the gate frame
- Length adjustable latchbolt
- No power needed
- Corrosion resistant marine grade keypads and powder coated stainless steel casing