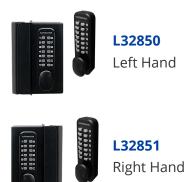

# G GATEMASTER

### GATEMASTER Superlock Double Sided Surface Fix Digital Lock





#### Description

This double sided surface mounted digital lock from Gatemaster is designed for wooden gates. It has a 14 button marine grade keypad on both sides and benefits from auto latching. The unit is handed and has a black powder coated stainless steel case.



14 Buttons



Digital Lock Mechanism



Weather Resistant

#### **Features**

- Code entry from both sides
- Auto-latching close the gate and the latchbolt latches into the gate frame
- Length adjustable latchbolt
- No power needed
- Corrosion resistant marine grade keypads and powder coated stainless steel casing

## **Product Table**