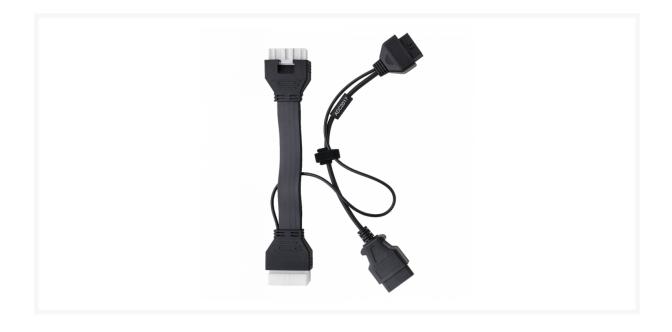

## Description

The ADC2017 bypass cable allows locksmiths to safely programme new proximity keys for the Renault Clio, Captur II and Zoë models from 2019 onwards.

This cable allows a Smart Pro machine to connect directly into the vehicle's Body Control Module (BCM) by two 40 pin connectors, male and female, bypassing the secure gateway module. The two 16 pin connectors are used to connect the Smart Pro to the vehicle OBD if power is needed, no further intervention on the vehicle is necessary.

## **Features**

- To duplicate proximity keys when used with the correct software and Smart Pro
- To suit Renault Clio V, Captur II and Zoe models from 2019
- Connects to Smart Pro and needs ADS2325 software