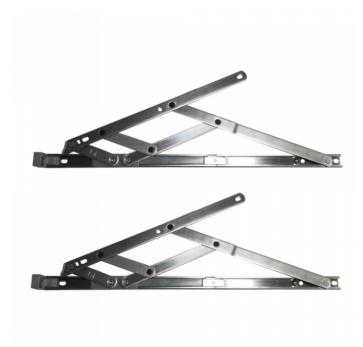

## **Description**

The Securistyle Defender slimline top hung window friction hinge is designed to stay in any open position and offer high performance time after time. It has a lipped slider for smoother operation and easy friction adjustment without metal to metal contact. Manufactured from tough grade stainless steel they are supplied in pairs and have a stack height of 13mm.

## **Features**

- Supplied in pairs
- Tough grade stainless steel
- Lipped slider for enhanced smooth operation
- Enclosed end cap to prevent ingress debris and provide increased cavity tolerance
- Slimline track width of 15mm