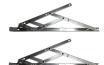

## **Description**

The Securistyle Defender slimline top hung window friction hinge is designed to stay in any open position and offer high performance time after time. It has a lipped slider for smoother operation and easy friction adjustment without metal to metal contact. Manufactured from tough grade stainless steel they are supplied in pairs and have a stack height of 13mm.

## **Features**

- Supplied in pairs
- Tough grade stainless steel
- Lipped slider for enhanced smooth operation
- Enclosed end cap to prevent ingress debris and provide increased cavity tolerance
- Slimline track width of 15mm