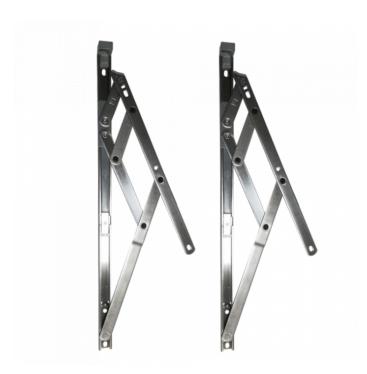

## SECURISTYLE Defender Slimline Friction Hinge Side Hung 13mm

## **Description**

The Securistyle Defender slimline side hung window friction hinge is designed to stay in any open position and offer high performance time after time. It has a lipped slider for smoother operation and easy friction adjustment without metal to metal contact. Manufactured from tough grade stainless steel they are supplied in pairs and have a stack height of 13mm.

## **Features**

- Supplied in pairs
- Tough grade stainless steel
- Lipped slider for enhanced smooth operation
- Enclosed end cap to prevent ingress debris and provide increased cavity tolerance
- Slimline track width of 15mm