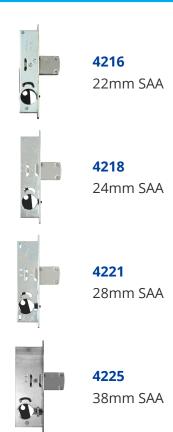

### **ADAMS RITE MS1850 Mortice Deadlock Case**

## **ASSA ABLOY**





### **Description**

This MS1850 series deadlock has a long laminated steel bolt and is designed to provide maximum security for a single leaf narrow stile aluminium door. It is supplied without a cylinder and accepts any standard 1" (25.4 mm) length, 1-5/32" (29.4 mm) diameter mortise cylinder with MS cam such as the 4036 mortise cylinder or thumbturn such as the 4066 thumbturn.









22mm Backset 24mm Backset 28mm Backset 38mm Backset

#### **Features**

- All faceplates and strike plates must be ordered separately
- Available in a variety of backsets
- Suits single leaf narrow stile aluminium door

# **Product Table**