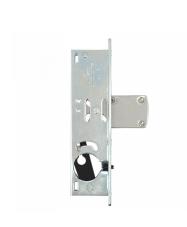

### **Description**

This MS1850 series deadlock has a long laminated steel bolt and is designed to provide maximum security for a single leaf narrow stile aluminium door. It is supplied without a cylinder and accepts any standard 1" (25.4 mm) length, 1-5/32" (29.4 mm) diameter mortise cylinder with MS cam such as the 4036 mortise cylinder or thumbturn such as the 4066 thumbturn.