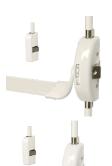

## EXIDOR 523 3 Point Horizontal Pullman UPVC Door Panic Bolt

## **Description**

The Exidor 500 series Panic and Emergency Exit Hardware Range products are certified to the European CEN Standards EN 179 and EN 1125 and offer a design that gives optimum safety and security with a modern style

#### **Features**

- Cross bar
- Various keep options available for different door styles
- Horizontal Pullman Catches
- Standard Bolts & Latches
- CE Marked for safety
- Easy Automatic Handing Non Handed
- Push bar or pad to disengage the bolts for easy egress from the building in an emergency.