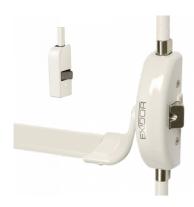

## EXIDOR 523 3 Point Horizontal Pullman UPVC Door Panic Bolt

## **Description**

The Exidor 500 series Panic and Emergency Exit Hardware Range products are certified to the European CEN Standards EN 179 and EN 1125 and offer a design that gives optimum safety and security with a modern style

#### **Features**

- Cross bar
- Various keep options available for different door styles
- Horizontal Pullman Catches
- Standard Bolts & Latches
- CE Marked for safety
- Easy Automatic Handing Non Handed
- Push bar or pad to disengage the bolts for easy egress from the building in an emergency.