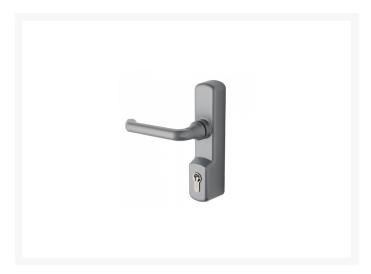

## **Description**

Exidor 525EC is supplied with a 45mm euro profile cylinder and 3 keys. Suitable for use with Exidor 500 series bolts and latches, the 525EC offers access from the outside of the door. The lever is also fully interchangeable with the alternative knob operator.

## **Features**

- Reversible
- CE Marked for safety
- Lever meets the dimensional requirements of BS8300
- Surface mounted on the outside of the door using concealed machine screws
- Takes a 45mm half euro cylinder (supplied)
- Supplied as standard for doors up to 62mm thick