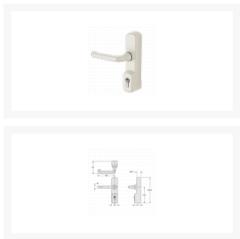

## **Description**

Exidor 525EC is supplied with a 45mm euro profile cylinder and 3 keys. Suitable for use with Exidor 500 series bolts and latches, the 525EC offers access from the outside of the door. The lever is also fully interchangeable with the alternative knob operator.

## **Features**

- Reversible
- CE Marked for safety
- Lever meets the dimensional requirements of BS8300
- Surface mounted on the outside of the door using concealed machine screws
- Takes a 45mm half euro cylinder (supplied)
- Supplied as standard for doors up to 62mm thick