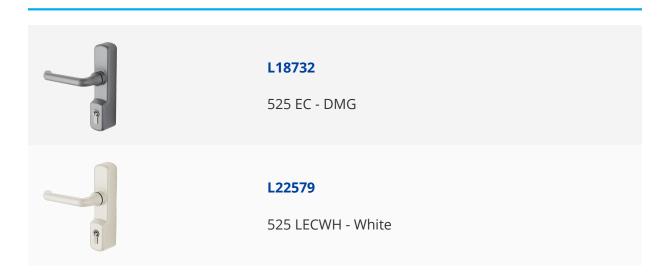

## EXIDOR 525 Euro Lever Operated UPVC Door Exit Device





## **Description**

Exidor 525EC is supplied with a 45mm euro profile cylinder and 3 keys. Suitable for use with Exidor 500 series bolts and latches, the 525EC offers access from the outside of the door. The lever is also fully interchangeable with the alternative knob operator.



Supplied With 3 Keys



Complies to BS EN 1125



Reversible Handing



**UK Manufactured** 

## **Features**

- Reversible
- CE Marked for safety
- Lever meets the dimensional requirements of BS8300
- Surface mounted on the outside of the door using concealed machine screws
- Takes a 45mm half euro cylinder (supplied)
- Supplied as standard for doors up to 62mm thick

## **Product Table**